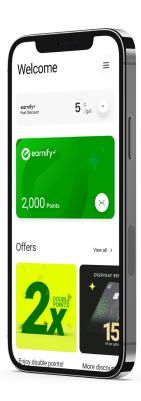

## How to use the earnify<sup>™</sup> app

# 1. Register

Scan the QR code to download the earnify™ app

Add your phone number and enter a one-time code

Accept terms and conditions and you're done!

### 2. Explore

Consumers earn and redeem rewards and other special offers through the earnify<sup>™</sup> app experience. In the app, members can also:

Add payment card

Find a station

Pay for fuel

#### 3. Redeem

Choose your desired reward

Add the reward to your wallet

Scan the in-app barcode